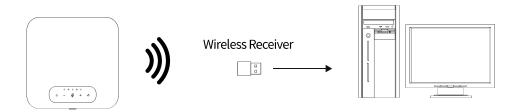

#### 2.3 Connect by Wireless Receiver

Connect the USB wireless receiver to your computer, and start pairing mode on speakerphone. Wait for about 15 seconds until the pairing is completed, then the speakerphone is connected and ready to go.