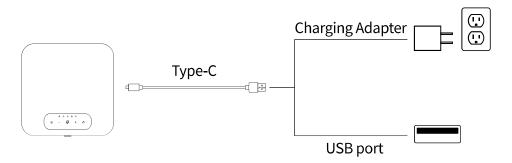

#### 3. Charging

Main speakerphone: connect the speakerphone by USB to an AC adapter or USB charging port, it will start to charge.