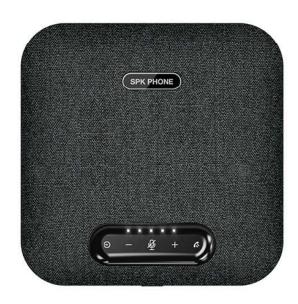

# **About main speakerphone**

#### Power On/Off

Long press ON/OFF (1) for 3s, the speakerphone will be turn on/off with hint tone.

#### **Connect and disconnect**

- 2.1 Wireless connection
- A. After power on, long press wireless pairing button for about 2s to start pairing mode. You will hear "pairing" (white and blue flashing light).
- B. Turn on your device and choose to connect with the speakerphone. Wait for 3s until you hear hint tone.
- $\hbox{C. To cancel pairing: a short click on pairing button.} (flashing light turn white) \, .$
- D. To disconnect: a long press on pairing button for about 2s, you will hear hint tone. (Blue light turn white).

#### 4. Answer /end calls

Press  $\mathcal{R}$  button to answer calls, press  $\mathcal{R}$  button to end calls.

#### 5. Speaker volume up/down

#### 6. Mute

Press mute button 2 among any of the main speakerphone and wire all microphones will be muted at the same time. Press again to unmute. When microphone is working, light will be white. When muted, light will be red.

#### 8. Battery level

When charging or short press power key, the green light is the charging/power level indicator. During charging it will be green flash light, and full green light when charging is completed.