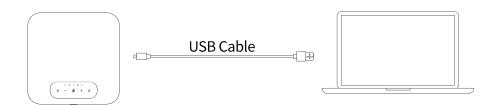

1

Wireless Microphone X 2



(Optional)





# **Easy Set-Up**

# **About main speakerphone**

#### Power On/Off

Long press ON/OFF (1) for 3s, the speakerphone will be turn on/off with hint tone.

#### **Connect and disconnect**

- 2.1 Wireless connection
- A. After power on, long press wireless pairing button for about 2s to start pairing mode. You will hear "pairing" (white and blue flashing light).
- B. Turn on your device and choose to connect with the speakerphone. Wait for 3s until you hear hint tone.
- $\hbox{C. To cancel pairing: a short click on pairing button.} (flashing light turn white) \, .$
- D. To disconnect: a long press on pairing button for about 2s, you will hear hint tone. (Blue light turn white).



#### 2.2 Connect by USB cable

Connect with computer by USB cable.



#### 2.3 Connect by Wireless Receiver

Connect the USB wireless receiver to your computer, and start pairing mode on speakerphone. Wait for about 15 seconds until the pairing is completed, then the speakerphone is connected and ready to go.





#### 3. Charging



Main speakerphone: connect the speakerphone by USB to an AC adapter or USB charging port, it will start to charge.

#### 4. Answer /end calls

Press  $\mathcal{R}$  button to answer calls, press  $\mathcal{R}$  button to end calls.

#### 5. Speaker volume up/down

#### 6. Mute

Press mute button 2 among any of the main speakerphone and wire all microphones will be muted at the same time. Press again to unmute. When microphone is working, light will be white. When muted, light will be red.

#### 7. Automatic shut off

When devi