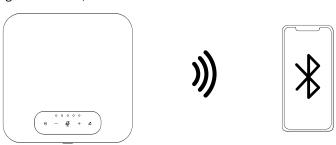

#### **Connect and disconnect**

- 2.1 Wireless connection
- A. After power on, long press wireless pairing button for about 2s to start pairing mode. You will hear "pairing" (white and blue flashing light).
- B. Turn on your device and choose to connect with the speakerphone. Wait for 3s until you hear hint tone.
- $\hbox{C. To cancel pairing: a short click on pairing button.} (flashing light turn white) \, .$
- D. To disconnect: a long press on pairing button for about 2s, you will hear hint tone. (Blue light turn white).