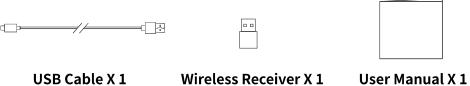

#### 2.2 Connect by USB cable

Connect with computer by USB cable.

#### 2.3 Connect by Wireless Receiver

Connect the USB wireless receiver to your computer, and start pairing mode on speakerphone. Wait for about 15 seconds until the pairing is completed, then the speakerphone is connected and ready to go.