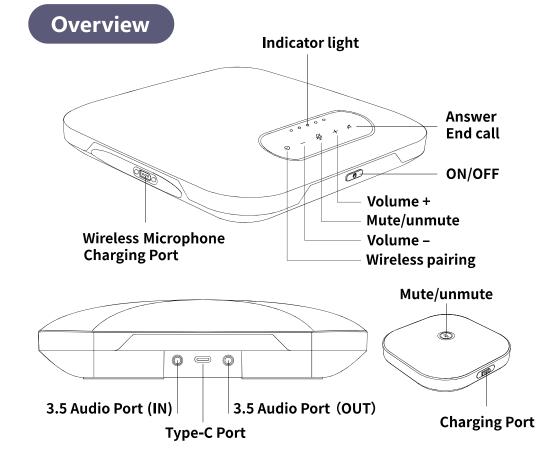

# **About main speakerphone**

#### Power On/Off

Long press ON/OFF (1) for 3s, the speakerphone will be turn on/off with hint tone.

#### **Connect and disconnect**

- 2.1 Wireless connection
- A. After power on, long press wireless pairing button for about 2s to start pairing mode. You will hear "pairing" (white and blue flashing light).
- B. Turn on your device and choose to connect with the speakerphone. Wait for 3s until you hear hint tone.
- $\hbox{C. To cancel pairing: a short click on pairing button.} (flashing light turn white) \, .$
- D. To disconnect: a long press on pairing button for about 2s, you will hear hint tone. (Blue light turn white).

#### 3. Charging

Main speakerphone: connect the speakerphone by USB to an AC adapter or USB charging port, it will start to charge.

#### 4. Answer /end calls

Press  $\mathcal{R}$  button to answer calls, press  $\mathcal{R}$  button to end calls.

#### 5. Speaker volume up/down

#### 6. Mute

Press mute button 2 among any of the main speakerphone and wire all microphones will be muted at the same time. Press again to unmute. When microphone is working, light will be white. When muted, light will be red.

#### 8. Battery level

When charging or short press power key, the green light is the charging/power level indicator. During charging it will be green flash light, and full green light when charging is completed.

## About wireless microphone

#### 1. Power On/Off

Long press mute button for 3s, it will be turned on/off.

### 3. Charging

Wireless microphone: While the main speakerphone is charging, put the wireless microphone magnetic charging connector near the speakerphone charging port. Wireless microphone will be connected and start to charge.