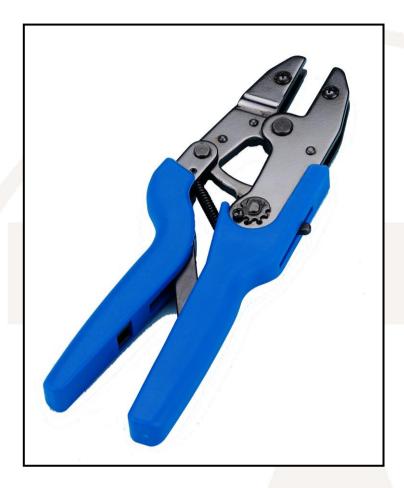

## **Ratchet Crimp Tool**

Ratchet Crimp Tool (T23, T2344, T2366, T23MMJ, T2388, T23AMP, T231010, T23UK, T23B58/59, T23Cat6)

## **Features**

- Pressure is fully adjustable and ratchet will release when required pressure has been applied
- Fitted with an easily accessible ratchet release lever
- Ergonomic handles are comfortable to use and give maximum leverage with minimum effort
- Can be used left or right handed or even two handed, reducing fatigue
- Full cycle ratchet steel tool for crimping
- Plugs are crimped 'end on' ensuring accurate plug to die alignment
- Wide range of dies available
- Ideal for ISO 9001 applications

## **Specifications**

- 228mm x 18mm x 79mm approx
- Hardened steel dies
- Comfortable ergonomic grips made of thermoplastic rubber

| Product Code | Modular / RJ plugs Crimped                                |
|--------------|-----------------------------------------------------------|
| T2344        | 4 position 4 contact                                      |
| T2366        | 6 position 4/6 contact                                    |
| T23MMJ       | 6 position 6 contact MMJ                                  |
| T2388        | 8 position 8 contact (keyed & unkeyed)                    |
| T23AMP       | 8 position 8 contact AMP                                  |
| T231010      | 10 position 10 contact                                    |
| T23UK        | UK type right and left handed plugs<br>430, 431, 630, 631 |
| T23B58/59    | Coaxial / BNC connectors<br>RG 58, 59 & 62                |
| T23Cat6      | Cat 6 plug (shielded & unshielded)                        |