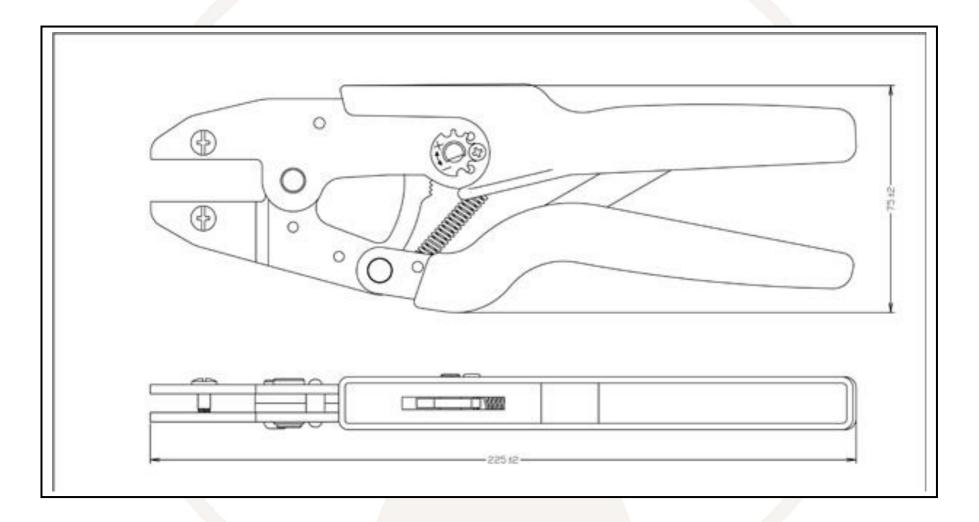

## **Specifications**

- 228mm x 18mm x 79mm approx
- Hardened steel dies
- Comfortable ergonomic grips made of thermoplastic rubber

| Product Code | Modular / RJ plugs Crimped                                |
|--------------|-----------------------------------------------------------|
| T2344        | 4 position 4 contact                                      |
| T2366        | 6 position 4/6 contact                                    |
| T23MMJ       | 6 position 6 contact MMJ                                  |
| T2388        | 8 position 8 contact (keyed & unkeyed)                    |
| T23AMP       | 8 position 8 contact AMP                                  |
| T231010      | 10 position 10 contact                                    |
| T23UK        | UK type right and left handed plugs<br>430, 431, 630, 631 |
| T23B58/59    | Coaxial / BNC connectors<br>RG 58, 59 & 62                |
| T23Cat6      | Cat 6 plug (shielded & unshielded)                        |