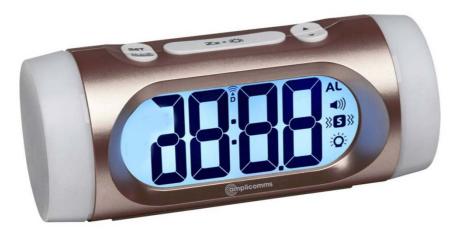

## Big display Clock

Automatic time setting

Big Display

Optical bright alarm

Vibration pad

# Big display clock with automatic time setting, alarm by loud ring, ultra bright light signal and vibration pad

### **Functions:**

- Ideal for people with limited visual and/or hearing abilities, or in a loud environment
- 1,4" / 3.6 cm digits with blue backlight, 2 dimming levels + OFF
- Radio-controlled alarm clock with automatic time setting, automatic daylight savings conversion
- Loud alarm with 3 level settings, up to 80 dB
- Buzzer with 3 different frequencies
- Ultra bright alarm light
- Connection for external bed vibrator
- Snooze function sleep timer
- Back-up battery for saving the settings even in the event of a power outage (not included with the delivery)
- Switchable time display: 24 hours or 12 hours