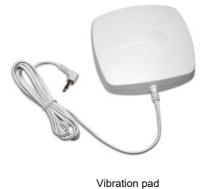

## Big display Clock

Automatic time setting

Big Display

Optical bright alarm

Vibration pad

### **Functions:**

- Ideal for people with limited visual and/or hearing abilities, or in a loud environment
- 1,4" / 3.6 cm digits with blue backlight, 2 dimming levels + OFF
- Radio-controlled alarm clock with automatic time setting, automatic daylight savings conversion
- Loud alarm with 3 level settings, up to 80 dB
- Buzzer with 3 different frequencies
- Ultra bright alarm light
- Connection for external bed vibrator
- Snooze function sleep timer
- Back-up battery for saving the settings even in the event of a power outage (not included with the delivery)
- Switchable time display: 24 hours or 12 hours

### Dimensions (width x depth x height – weight):

Radio-controlled alarm clock:
Vibration pad:
154 x 68 x 70 mm – 170 g
95.3 x 26.2 x 92.9 mm - 117 g

Warranty: 24 months

EAN No.: 4250711 908010 Order No.: 908010