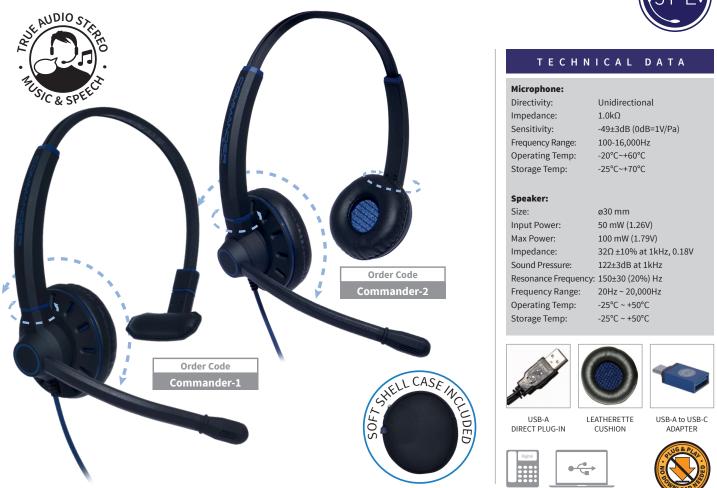

## Commander

Universal 'Plug & Play' USB professional office and contact centre headset, compatible with all major softphones. Premium audio speakers designed for music and speech, ideal for users moving to PC telephony for webinars, conference calls, music and other multimedia applications.

## Overview

| Features        | Left / right speaker side compatible                                       | 3 button in-line control with volume and mut<br>'Plug & Play' solution - No software download<br>needed |
|-----------------|----------------------------------------------------------------------------|---------------------------------------------------------------------------------------------------------|
|                 | Premium audio speakers designed for music and speech                       |                                                                                                         |
|                 | Surround Shield™ noise cancelling microphone                               |                                                                                                         |
|                 | Compatible with internet calling via USB-A or USB-C connection             | User will know the buttons by feel as each<br>button will feel different                                |
|                 | Fully flexible microphone for exact positioning                            | Ribbing on the side of the control box to indicate the direction of the buttons                         |
|                 | 270° adjustable microphone boom                                            |                                                                                                         |
|                 | 'Put and stay' ratchet microphone boom arm                                 | Red LED illumination when mute is in-use                                                                |
|                 | Swivel T-bar with padded leatherette cushion                               |                                                                                                         |
|                 | Overhead, sure-fit fully adjustable headband                               | _                                                                                                       |
| What's included | Headset fitted with 60mm leatherette ear cushions, USB-A to USB-C adapter, | (JP)                                                                                                    |
|                 | quick start guide and soft shell headset carry case                        |                                                                                                         |
| Headset Weight  | ~ 62g / ~ 82g                                                              | Volume Up                                                                                               |
| Connection      | USB-A direct plug-in                                                       |                                                                                                         |
| Certifications  | UKCA, CE, FCC, RoHS, REACH                                                 |                                                                                                         |
| Warranty        | 2 Years repair or replacement warranty                                     |                                                                                                         |
| MOQ             | Master Shipping Carton: 40                                                 |                                                                                                         |
| EAN:            | Commander-1: 5060126959007, Commander-2: 5060126959021                     |                                                                                                         |
| SKU:            | Commander-1: 575-344-003, Commander-2: 575-344-004                         |                                                                                                         |