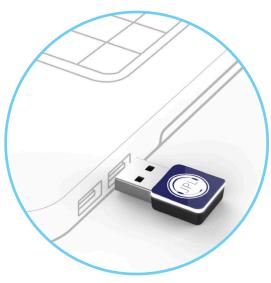

## JPL BT-220 Dongle

The JPL BT-220 is a small button Bluetooth dongle that integrates with the JPL-Element-X500 DECT headset and Element-BT500 Bluetooth headset.

- Requires JPL Gateway software download for interoperability with Avaya one-X,
  Cisco Jabber, CounterPath, 3CX and Skype
- Download the JPL Gateway from http://www.jpltele.com/jpl-gateway.aspx

## Overview

| Features        | Small button design (16 x 12.5mm)                    |
|-----------------|------------------------------------------------------|
|                 | For use on PC/Laptops                                |
|                 | Wireless range of up to 50 meters                    |
|                 | Easy pairing with JPL-Element-X500 and Element-BT500 |
| What's included | BT-220 dongle                                        |
| Connection      | Bluetooth 5.0                                        |
| Compatibility   | Any PC/Laptop with USB port                          |
| Certifications  | FCC, CE, UKCA                                        |
| Warranty        | 24 Month repair or replacement warranty              |
| MOQ             | Master Shipping Carton: 160                          |
| EAN:            | 5060126958277                                        |
| SKU:            | 575-341-001                                          |