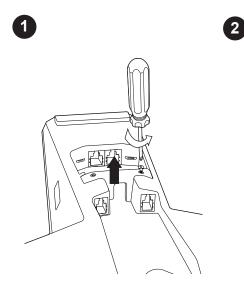

## **Minimum Setup**

Installation des éléments de base Instalación necesaria Instalação básica Grundinstallation Installazione necessaria Nødvendig oppsett Minimális beállítások Konfiguracja minimalna Необходимая настройка 必須設定 标准设置 필수 설정