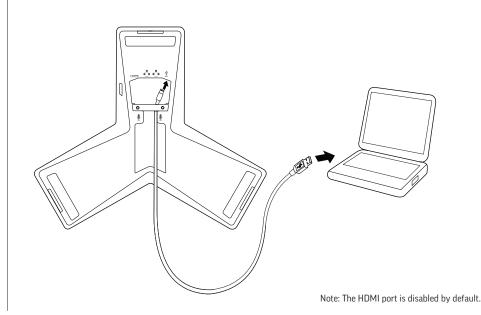

## **Optional Setup**

Installation de l'équipement optionnel Instalación del equipo optativo Instalação do equipamento opcional Einrichten der optionalen Ausrüstung Installazione delle apparecchiature opzionali Valgfritt oppsett Kiegészítő beállítások Konfiguracja opcjonalna Дополнительная настройка オプション設定 选择设置 選擇設定 선택 설정