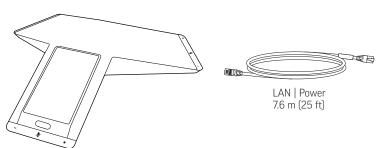

## **Minimum Setup**

Installation des éléments de base Instalación necesaria Instalação básica Grundinstallation Installazione necessaria Nødvendig oppsett Minimális beállítások Konfiguracja minimalna Необходимая настройка 必須設定 标准设置 필수 설정