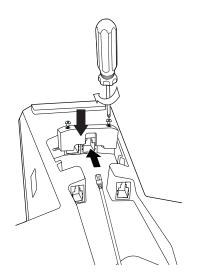

## **Minimum Setup**

Installation des éléments de base Instalación necesaria Instalação básica Grundinstallation Installazione necessaria Nødvendig oppsett Minimális beállítások Konfiguracja minimalna Необходимая настройка 必須設定 标准设置 필수 설정