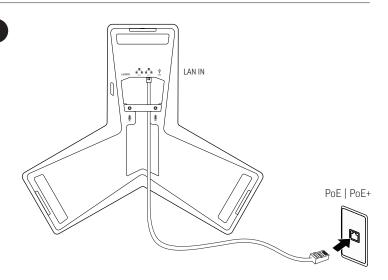

## **Minimum Setup**

Installation des éléments de base Instalación necesaria Instalação básica Grundinstallation Installazione necessaria Nødvendig oppsett Minimális beállítások Konfiguracja minimalna Необходимая настройка 必須設定 标准设置 필수 설정