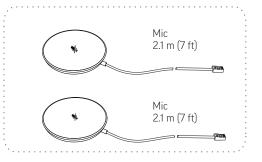

## **Optional Setup**

Installation de l'équipement optionnel Instalación del equipo optativo Instalação do equipamento opcional Einrichten der optionalen Ausrüstung Installazione delle apparecchiature opzionali Valgfritt oppsett Kiegészítő beállítások Konfiguracja opcjonalna Дополнительная настройка オプション設定 选择设置 選擇設定 선택 설정