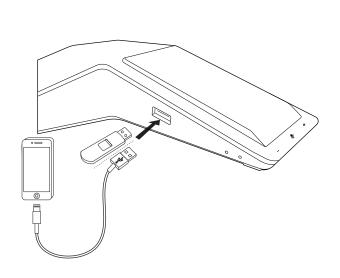

## **Optional Setup**

Installation de l'équipement optionnel Instalación del equipo optativo Instalação do equipamento opcional Einrichten der optionalen Ausrüstung Installazione delle apparecchiature opzionali Valgfritt oppsett Kiegészítő beállítások Konfiguracja opcjonalna Дополнительная настройка オプション設定 选择设置 選擇設定 선택 설정