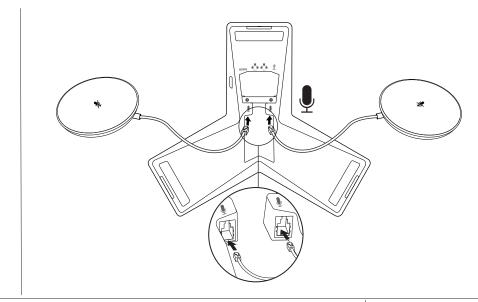

## **Optional Setup**

Installation de l'équipement optionnel Instalación del equipo optativo Instalação do equipamento opcional Einrichten der optionalen Ausrüstung Installazione delle apparecchiature opzionali Valgfritt oppsett Kiegészítő beállítások Konfiguracja opcjonalna Дополнительная настройка オプション設定 选择设置 選擇設定 선택 설정