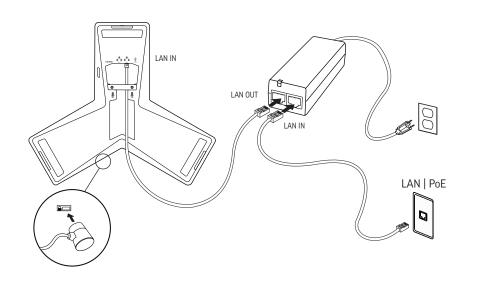

## **Optional Setup**

Installation de l'équipement optionnel Instalación del equipo optativo Instalação do equipamento opcional Einrichten der optionalen Ausrüstung Installazione delle apparecchiature opzionali Valgfritt oppsett Kiegészítő beállítások Konfiguracja opcjonalna Дополнительная настройка オプション設定 选择设置 選擇設定 선택 설정