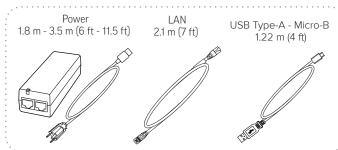

## **Optional Setup**

Installation de l'équipement optionnel Instalación del equipo optativo Instalação do equipamento opcional Einrichten der optionalen Ausrüstung Installazione delle apparecchiature opzionali Valgfritt oppsett Kiegészítő beállítások Konfiguracja opcjonalna Дополнительная настройка オプション設定 选择设置 選擇設定 선택 설정