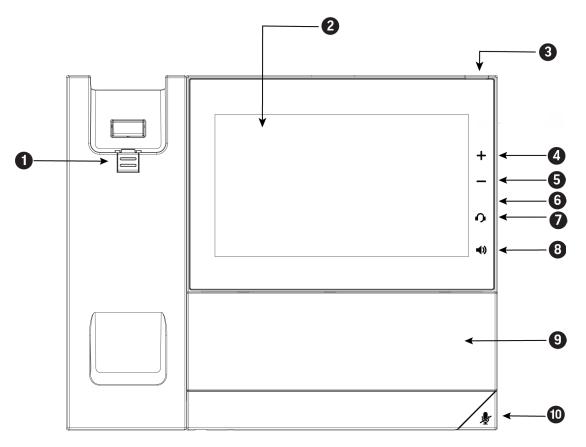

## **Poly CCX 600 Business Media Phone Hardware**

The following figure displays the hardware features on Poly CCX 600 business media phones. The table lists each feature numbered in the figure.

Figure 1. Poly CCX 600 Phone Hardware Features

Table 1. Poly CCX 600 Phone Hardware Feature Descriptions

| Reference Number | Feature        | Feature Description                                                                                                                                                                   |
|------------------|----------------|---------------------------------------------------------------------------------------------------------------------------------------------------------------------------------------|
| 1                | Reversible tab | Secures the handset in the cradle when you position your phone stand at a high angle. To secure the handset, remove the tab, reverse it so the protrusion points up, and reinsert it. |
|                  |                |                                                                                                                                                                                       |

| Reference Number | Feature                   | Feature Description                                                                                                                                                                                             |
|------------------|---------------------------|-----------------------------------------------------------------------------------------------------------------------------------------------------------------------------------------------------------------|
|                  |                           | Position the handset so the protrusion on the tab fits into the slot on the handset.                                                                                                                            |
| 2                | Touchscreen               | Enables you to select items and navigate menus on the touch-sensitive screen. Tap the screen to select and highlight screen items. To scroll, touch the screen, and swipe your finger up, down, right, or left. |
| 3                | Message waiting indicator | Flashes red to indicate when you have new messages.                                                                                                                                                             |
| 4, 5             | Volume keys               | Adjusts the volume of the handset, headset, speaker, and ringer.                                                                                                                                                |
| 6                | USB port(s)               | CCX 600 phones contain one USB-A port and one USB-C port.  You can connect a USB flash drive to USB-C port and a headset to USB-A port.                                                                         |
| 7                | Headset indicator         | Displays when the phone is powered on. The icon glows green or blue when a headset is connected and activated.                                                                                                  |
| 8                | Speakerphone indicator    | Displays when the phone is powered on. The icon glows green when activated.                                                                                                                                     |
| 9                | Speaker                   | Provides ringer and speakerphone audio output.                                                                                                                                                                  |
| 10               | Mute key                  | Mutes local audio during calls and conferences.                                                                                                                                                                 |