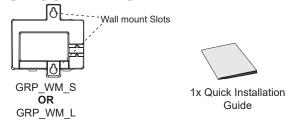

#### **PACKAGE CONTENTS**

**Note:** Screws and anchors required for wall mount installation are not included in this package.