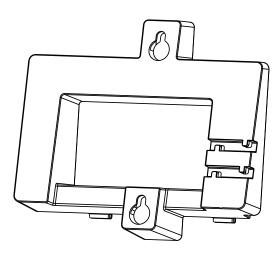

#### **INSTALLING WALL MOUNT BRACKET**

- 1. Put the wall mount's ribs into the unit's groove.
- 2. Press this position and install the wall mount.
- 3. The wall mount is installed completely.