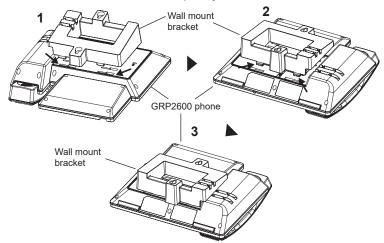

#### **INSTALLING WALL MOUNT BRACKET**

- 1. Put the wall mount's ribs into the unit's groove.
- 2. Press this position and install the wall mount.
- 3. The wall mount is installed completely.