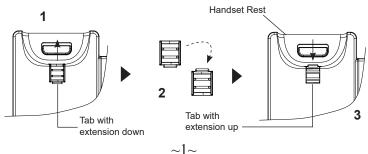

### **ADJUSTING HOOKSWITCH TAB**

Make sure to adjust the hookswitch tab position up to hold the handset while the phone is mounted on the wall (tab wih extension down is recommeded for desktop usage).

- 1. Pull out the tab from the handset cradle.
- 2. Rotate the tab to extension up.
- 3. Plug it back into the slot with the extension up.