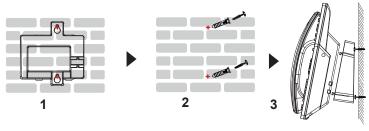

# **MOUNTING THE PHONE TO THE WALL**

- Use the wall mount bracket to mark two vertical dots using "wall mount slots" on the wall where the phone will be installed.
- Using a drill, make a hole on each marked dot. Put a plastic anchor and screw (not provided) on each hole. Leave enough space to attach the wall mount bracket to the wall.
- Mount the GRP2600 phone with wall mount bracket attached to the wall using wall mount slots.