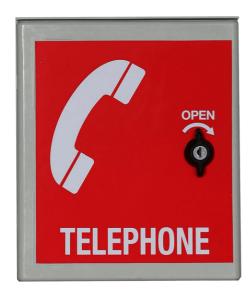

## Small Telephone Cabinet

## **Environments**

This cabinet is ideally suited for installations in factories, offices, leisure centres and public buildings.

The cabinet has an IP 65 weather rating and is therefore suitable for locations where the telephone has to be protected from water or dust.

It is also suitable for use with emergency telephones.

## Other Colours Available \*\*

- Green door screen with white handset and word 'Telephone'
- White door screen with black handset logo