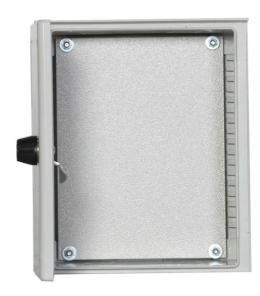

## **Dimensions**

Product Size: H290mm W250mm D150mm

\*Our products are subject to a continuous improvement process and specifications may change without notice. Please check specifications are current at time of placing order.