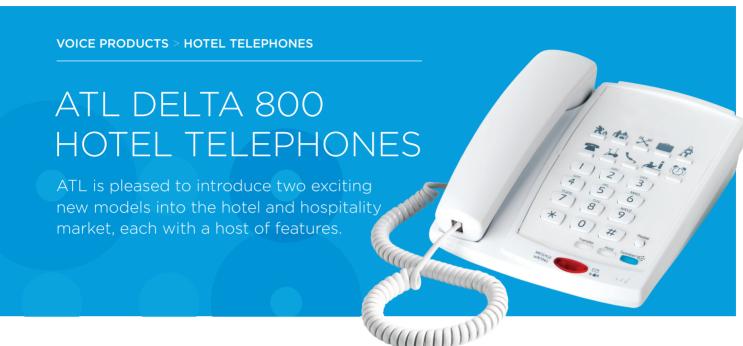

## Delta 820

The perfect bedroom telephone

The Delta 820 is the ideal choice for guest bedrooms and represents excellent value for money. The features of this phone include:

- Full length user printable overlay
- 10 permanent memories
- Handsfree operation
- Last number redial
- Latching mute
- Adjustable ringer volume
- Transfer feature (TBR only)
- BT linecord
- MF dialling
- Ringing indicator
- Message waiting (MW3 only, line voltage hike)
- Wall mountable
- Options: RJ11 & RJ45 linecords