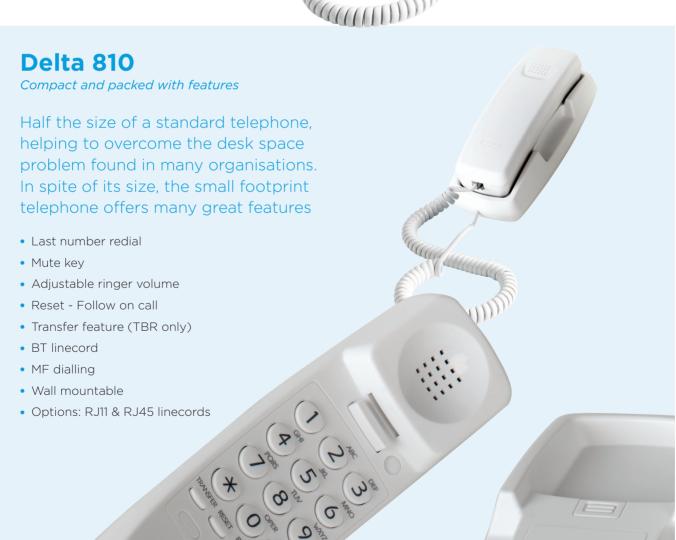

130908\_ATL\_Delta800\_ProductRange.indd 1 08/09/2013 11:46

## Delta 820

The perfect bedroom telephone

The Delta 820 is the ideal choice for guest bedrooms and represents excellent value for money. The features of this phone include:

- Full length user printable overlay
- 10 permanent memories
- Handsfree operation
- Last number redial
- Latching mute
- Adjustable ringer volume
- Transfer feature (TBR only)
- BT linecord
- MF dialling
- Ringing indicator
- Message waiting (MW3 only, line voltage hike)
- Wall mountable
- Options: RJ11 & RJ45 linecords



For further advice or information please contact our sales team.

Telephone: +44 (0) 330 333 8269 E-mail: sales@atltelecom.com

www.atltelecom.com



atl

specialists in telephony for over 30 years

atl telecom Lakeside Fountain Lane