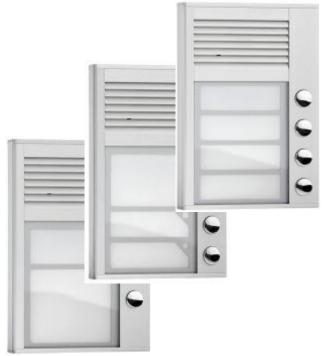

## Doorphone- ID201, ID202, ID204

## **Key Features**

- Very slim design just 16mm thick
- PC Configuration via USB connection\*
- Remote Configuration via DTMF
- Compatible with PBX & PSTN lines
- 1,2 and 4 Button Models
- Strong aluminium casing
- Relay lock control\*\*
- Backlit inlay cards\*\*
- Internal heating system\*\*
- Day/Night service
- Combination lock control

The slim Interquartz ID Doorphone range combines robustness with a stylish, understated design and amazing value for money. Connection is to an analogue extension port and it is compatible with almost all makes of PBX and a wide variety of electronic locks. Configuring the ID range is easy using our free Windows software package, and programming can even be carried out remotely utilising DTMF tones. In addition to the simplicity of programming and installation, the ID Doorphone is feature-packed, making it the perfect choice for a whole host of applications.

| COLOUR | MODEL NUMBER        |
|--------|---------------------|
| SILVER | ID201, ID202, ID204 |

As part of our continuous efforts to improve, we reserve the right to alter the specification of our products without prior notice. \* 1 year warranty from date of purchase.