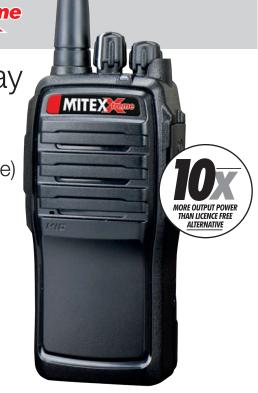

Mitex General Extreme Two Way Radio Information Sheet

A compact & powerful, IP66 heavy duty professional 5 Watt hand held radio (Walkie Talkie) suitable for most business, lifestyle and leisure applications.

Mitex General Xtreme units are IP66 rated, are extremely durable and are manufactured to the highest standards possible. They give clear and reliable communication, even in the harshest of environments. Mitex supply ready to use 'straight from the box' two-way radio communications that simplify the solution to your communications requirements. Mitex Radios offer a quick and easy way to create communications in most applications and are programmed back to back for quick and easy use.