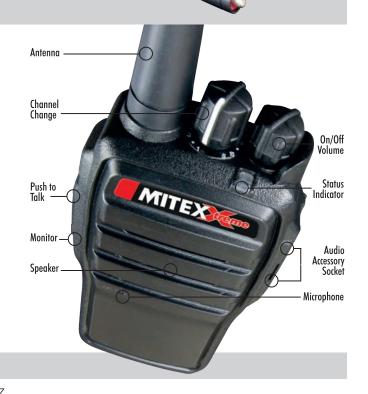

Mitex General Extreme Two Way Radio Information Sheet

A compact & powerful, IP66 heavy duty professional 5 Watt hand held radio (Walkie Talkie) suitable for most business, lifestyle and leisure applications.

Mitex General Xtreme units are IP66 rated, are extremely durable and are manufactured to the highest standards possible. They give clear and reliable communication, even in the harshest of environments. Mitex supply ready to use 'straight from the box' two-way radio communications that simplify the solution to your communications requirements. Mitex Radios offer a quick and easy way to create communications in most applications and are programmed back to back for quick and easy use.