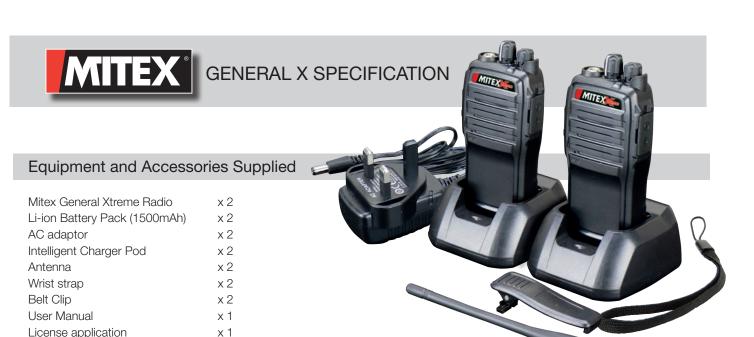

The General Xtreme Twin Pack includes:

- 2 x Mitex General Xtreme High Power Walkie Talkies with antennas
- 2 x Li-ion Battery Packs (1500 mAh)
- 2 x intelligent charging pods & PSU's
- 2 x Belt Clips & Wrist straps
- 1 x Instruction book and License form