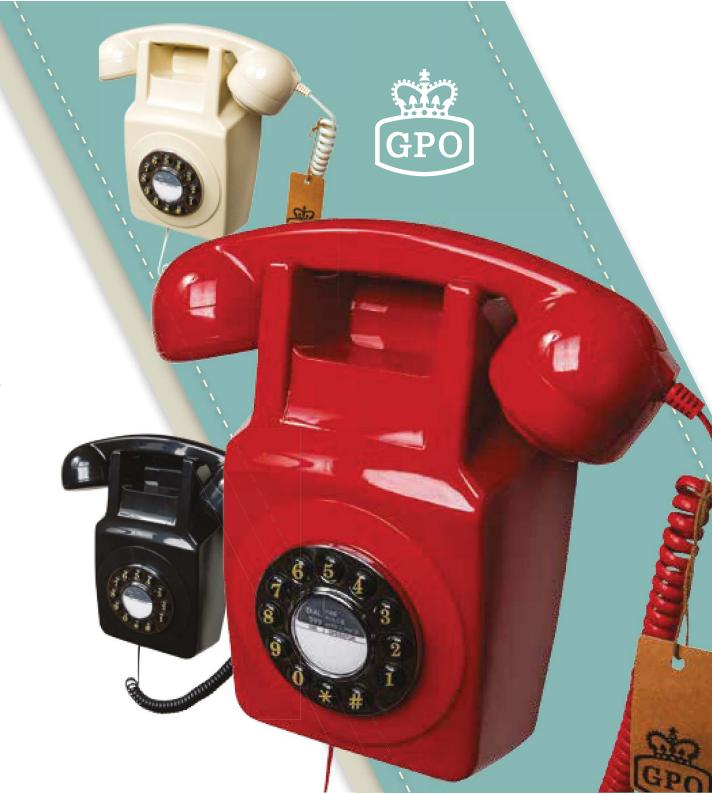

## 746 WALL TELEPHONE

Having spotted the handset on American TV shows, British families wanted one of their own.

This replica of the classic GPO 746 Wallphone is easily fixed to the wall and is the ideal addition to any home or business. There's even an extra-long handset curly cord so you can circle the room as you're taking a call.

## **Features:**

- Wall mountable
- Push-button dialling
- Compatible with modern telephone banking
- Traditional bell ring with on/off switch
- Compatible with any standard landline
- Extra-long handset curly cord
- 1 year warranty
- Available in Red, Black and Ivory.