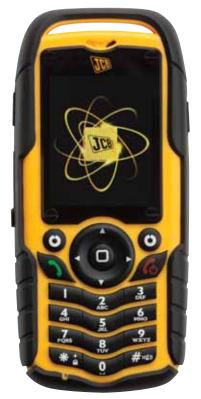

# **JCB TOUGHPHONE SITEMASTER2**

#### **KEY FEATURES**

- Water Resistant
- Dust Resistant
- Certified to IP67
- One Ton Pressure Tested
- 2m Drop Tested
- 2MP Camera with Auto Focus
- Bluetooth<sup>™</sup>
- FM Radio
- Torch
- Memory Card Slot up to 8GB
- 2 Year Warranty

## **TECHNICAL PROFILE**

| Display:             | 2.0 inch QVGA, 240 x 320        |
|----------------------|---------------------------------|
| Dimensions:          | 125 x 57 x 22 mm                |
| Operating Frequency: | GSM 850/900/1800/1900 MHz       |
|                      | GSM/GPRS/EDGE                   |
| Power:               | 1250 mAh Polymer Li-ion battery |
| Connectivity:        | Bluetooth <sup>™</sup> 2.0      |
| Memory:              | Expandable to 8GB               |
| Messaging:           | SMS/MMS                         |