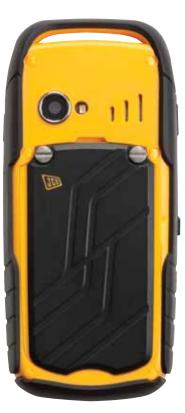

# **JCB TOUGHPHONE SITEMASTER2**

#### **KEY FEATURES**

- Water Resistant
- Dust Resistant
- Certified to IP67
- One Ton Pressure Tested
- 2m Drop Tested
- 2MP Camera with Auto Focus
- Bluetooth<sup>™</sup>
- FM Radio
- Torch
- Memory Card Slot up to 8GB
- 2 Year Warranty