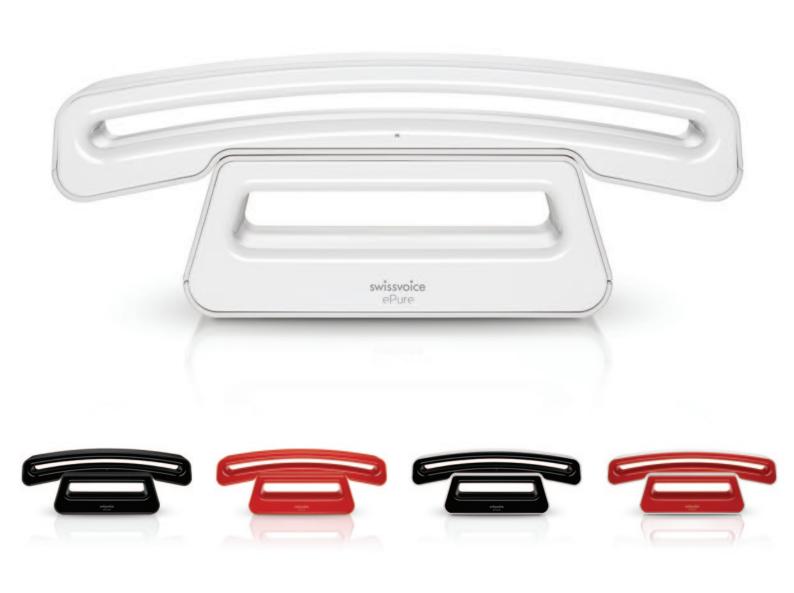

ePure 2nd generation is the definition of "most elegant home phone"

# ePure, the timeless telephone

In 2010, swissvoice revisited and reinvented the classical image a phone, and launched, the ePure, the first design and iconic phone on the market. ePure has become an icon in the home telephony market place, and remains THE reference in terms of telephone design...

ePure 2nd generation brings an even more pure, modern and clean design, combined with the latest in telephony functionality: low-emission fulleco® mode and high sound quality. Larger display and a navigation key for the ePure to offer maximum user comfort.