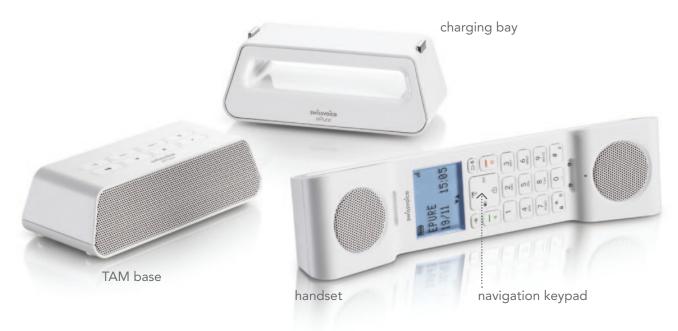

### Main features

1.8" backlit dot matrix display Handsfree operation on handset Fulleco Mode : multi handset low radiation mode Easy menu navigation thanks to the 4-direction navigation key

## Answering machine\*\*

Remote TAM base for a free location Recording capacity 30 minutes Operation from base station and handset Remote access, PIN-protected Handsfree operation on base Pre-recorded outgoing messages\*\*, individually recordable messages New message visual indicator on base