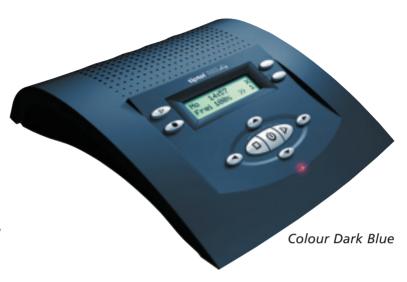

## **INCLUDES**

- Retell BTAM Answering System (Model 332)
- Mains adaptor
- Telephone connecting cable & double adaptor