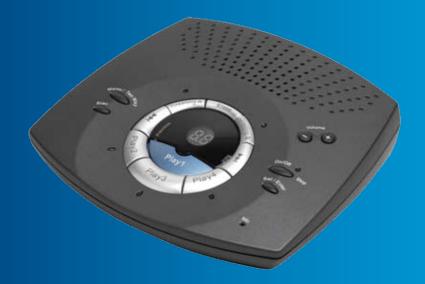

## atl telecom Delta 40

The **atl** Delta 40 digital answering machine is perfect for small businesses and the soho market. It features 40 minutes recording time, four mailboxes and requires no batteries. Also four individual mail boxes are provided with remote access via a PIN.

## Features:

- Fully digital answering machine
- 40 mins recording approx 36 mins ICM recording time
- 4 mailboxes
- Voice prompts
- Pre recorded / personalised announcement (OGM)
- Time / day stamp
- 2 digit LED Message counter
- Digital Volume control
- "Fast forward" message replay
- · Message skip forwards / back
- · Selective / all message delete
- Call screening
- Remote access via PIN