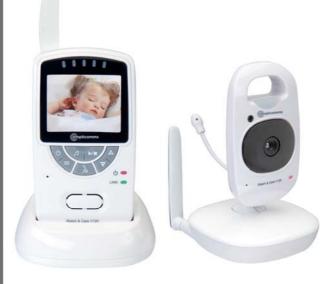

# Watch & Care V120

High quality digital cordless A/V-Monitoring system with colour display and vibration alarm

### **MONITOR FUNCTIONS:**

- 2.4" colour LCD display
- Zoom (2x)
- Monitor unit with vibration alert and adjustable sound levels
- Vibration output from the monitor unit compatible with amplicomms PTV100 vibration pad
- Volume control
- Two-way communication HEAR your baby and SPEAK back to him/her
- Belt clip
- Battery unit: 3,7 V, 1500 mAh (rechargeable)
- 2.4 GHz- Digital transmission through walls, floors and ceilings
- 19 channels
- Green visual indicator for out of range warning
- Optical baby alarm (3 green and 2 red visual indicators)
- Stand-by time: max 6 hours (VOX off, video function on)

#### **CAMERA FUNCTIONS:**

- 6 infrared diodes for night vision function
- Voice operated exchange (VOX)
- Secured transmission less prone to interference
- Transmission range up to 150 meters in optimal conditions
- Vertical swiveling camera
- Camera unit with built in night light
- 5 melodies, remote selection played through camera speaker
- Wall mountable

### **TECHNICAL DETAILS:**

Measurements (Width x Depth x Height):

Monitor unit: 69 x 33 x 122 mm Charger: 96 x 78 x 40 mm Camera unit: 90 x 97 x 138 mm

Monitor unit: approx. 116 g Weight: Camera unit: approx. 129 g