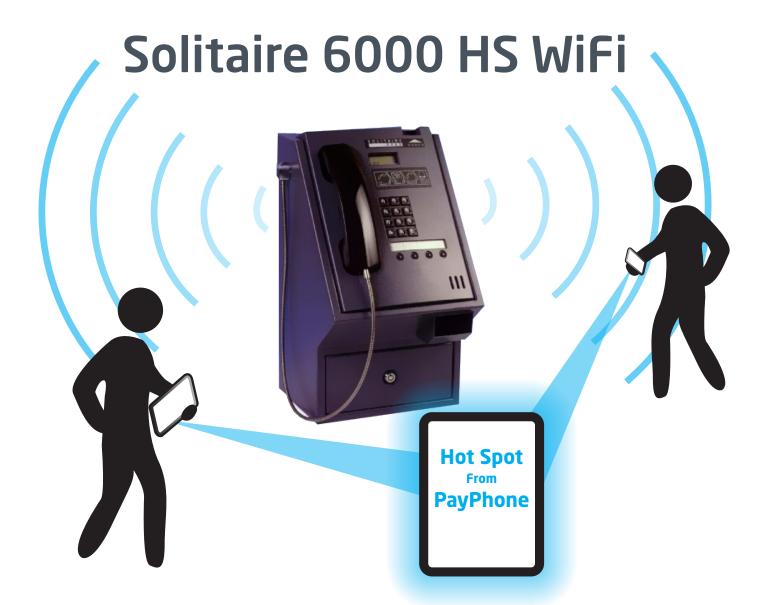

- Need to provide WiFi coverage to your customers?
- New Solitaire 6000 High Security WiFi Payphone
- Commission available for all paid WiFi access
- Visitors , commuters , tourists , students , contractors...
- Secure Hotspot literally under lock and key
- Connect via Laptop , Smart Phone , Tablet computer ...
- B.Y.O.D. Staff applications
- Up to 200 Metre Range / 25+ concurrent connections\*
- Free/ Prepaid Access
- Credit/ Debit card payment ( PIN code/Prepaid Vouchers)
- Simple and quick Installation , connect to Broadband Line
- Bundled offer with Broadband
- Requires 240 V Mains supply to support WiFi Transmitter
- Power over Ethernet, Cat 5 connection option
- Fixed public IP address, Data Retention (EC Directive) compliant
- Further details / Technical Specification \* available
- For more details contact <u>www.solitairepayphones.com</u>