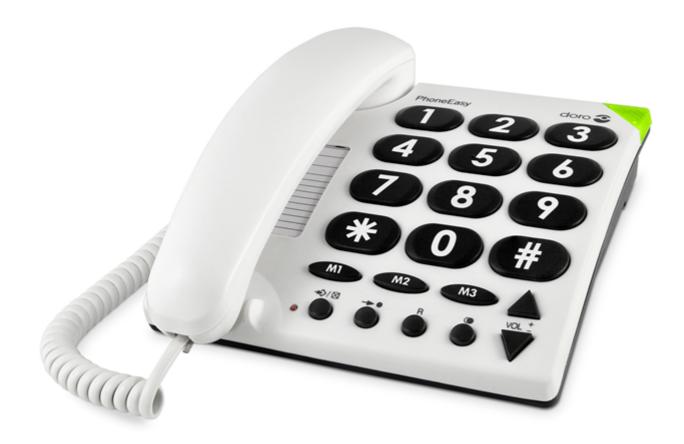

### Easy to use phone with large buttons

Big button corded phone with both one-touch and two-touch memories, HAC (Hearing Aid Compatibility) and a flashing ring indicator for incoming calls.

- 🚽 Big buttons for easy dialling
- 🚽 3 speed dial memories
- 🧹 Easily adjustable handset volume

#### Memories

| Redial memory      | 1 |
|--------------------|---|
| One touch memories | 3 |
| Two touch memories | 9 |

#### Acoustics

| HAC (hearing aid compatible) |                       |
|------------------------------|-----------------------|
| Volume settings              | 3                     |
| Ergonomics                   |                       |
| Concave keys                 | <ul> <li>✓</li> </ul> |
| Wall mountable               | ×                     |
| Technology                   |                       |
| PSTN                         | ~                     |