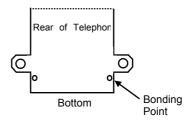

Pole Mounting**

Top of pole mounting bracket available from DAC Limited

#### Pole or Post Mounting

Use pole mounting adaptor bracket [supplied as part of installation kit] and band at required height on pole

# LINE CONNECTION

The number of telephones that can be connected to a direct exchange line PBX is limited to the ringer equivalence numbe [REN] of all the telephones connected, which should not exceed a total value of 4. The REN value of this telephone is 1. In case of doubt please contact your telephone supplier.

The following information is provided for use by your approved telephone installer or network supplier.

#### **Terminal Connections**

B - Line [B]

A - Line [A]

Bottom of Telephone PCB



# **Earth Bonding**

The earth bonding point is on the rear of the telephone.



## Available options:

- 1 Armoured Cord Handset
- 2 Padlock Hole in door
- 3 Latching Door
- 4 Telephone logo
- 5 Installation kit
- 6 Top of pole mounting kit
- 7 Yellow or Grey colour

| Distributor: |  |  |  |  |  |  |  |  |  |
|--------------|--|--|--|--|--|--|--|--|--|
|              |  |  |  |  |  |  |  |  |  |
|              |  |  |  |  |  |  |  |  |  |
|              |  |  |  |  |  |  |  |  |  |

DAC Limited, Unit 214a Lomeshaye Business Village, Turner Roa Nelson, Lancashire. UK. BB9 7DR Tel: +44 (0) 1282 447000 Fax: +44 (0) 845 280 1915 www.daclimited.co.uk