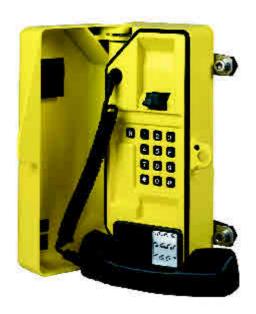

# **GENERAL**

The RA708 type weatherproof telephone from DAC Limited is designed to provide a reliable communications terminal formany arduous communications applications.