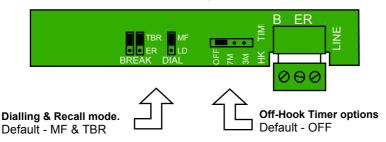

# LINE CONNECTION

The number of telephones that can be connected to a direct exchange line PBX is limited to the ringer equivalence numbe [REN] of all the telephones connected, which should not exceed a total value of 4. The REN value of this telephone is 1. In case of doubt please contact your telephone supplier.

The following information is provided for use by your approved telephone installer or network supplier.

#### **Terminal Connections**

B - Line [B]

A - Line [A]

Bottom of Telephone PCB