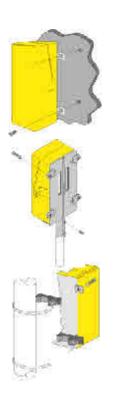

# MOUNTING OPTIONS

#### **Wall Mounting**

Use reducing washers [supplied as part of installation kit] to affix to wall through telephone backplate.

#### **Top of Pole Mounting**

Top of pole mounting bracket available from DAC Limited

#### Pole or Post Mounting

Use pole mounting adaptor bracket [supplied as part of installation kit] and band at required height on pole