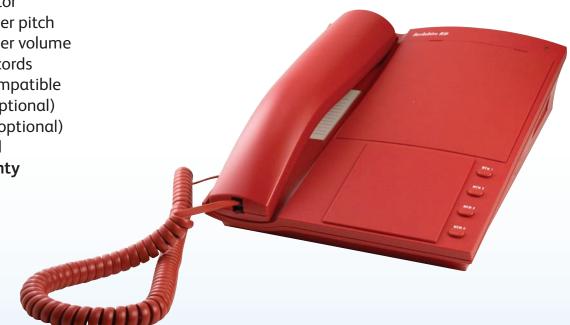

## Introduction

The Berkshire RD is an ideal telephone for applications that require dedicated telephone number access, for example hotels, medical centres, airports and supermarkets, where voice access is required for contacting taxis, and various other customer services etc.

## Features:

- 4 non-volatile memories
- MF dialling
- Switchable RI/MW
- Ringing Indicator
- Adjustable ringer pitch
- Adjustable ringer volume
- BT & RJ45 linecords
- Hearing aid compatible
- Wall bracket (optional)
- RJ11 linecord (optional)
- Available in red
- 10 year warranty