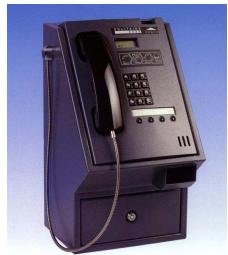

Metal cased version available

Solitaire Payphones Ltd.

PO Box 105, Ashtead, Surrey KT21 1AQ England Web www.solitairepayphones.com

Tel. +44 1372 270111 Fax +44 1372 271143

## **Technical Specification**

- Pay-on-answer operation with refund
- UK Coins: 10p 20p 50p £1 Future coin learning mode
- Refund of invalid coins
- · Adjustable charge rates
- Line powered battery backup option
- Next call button
- Three memory buttons
- Large liquid crystal display with 11 digit capability
- PABX Compatible
- International barring options
- 999/112 emergency
- Tone/Pulse switchable
- Hearing aid compatible
- Plug-in customiser socket for future feature enhancement
- Dimensions 260 H x 200 D x 215 W mm
- Weight 2 Kg
- Cashbox capacity 0.9 litres, (c.600 coins, 24.5 x 1.83 mm)
- High security metal clad version available
- UK Customer Helpline 0870 601 0024