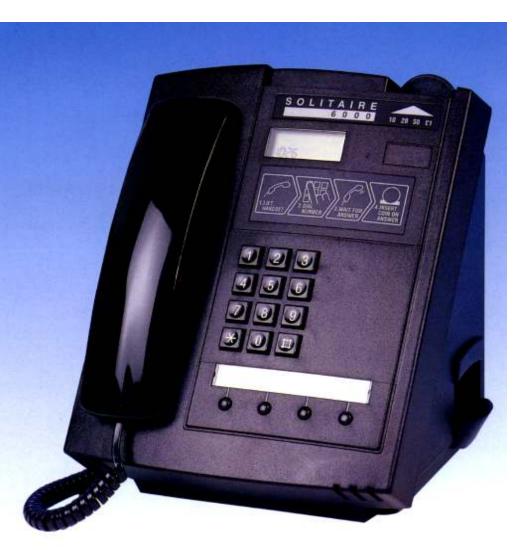

# Solitaire 6000 An attractive combination of price and features in a coin operated payphone.

Self-tariffing operation

Pay-on-Answer operation with refund

PABX compatible

Coin learning mode

Plug-In-Customiser for enhancement and Programming

# Solitaire 6000

## **Technical Specification**

- Pay-on-answer operation with refund
- UK Coins: 10p 20p 50p £1 Future coin learning mode
- Refund of invalid coins
- · Adjustable charge rates
- Line powered battery backup option
- Next call button
- Three memory buttons
- Large liquid crystal display with 11 digit capability
- PABX Compatible
- International barring options
- 999/112 emergency
- Tone/Pulse switchable
- Hearing aid compatible
- Plug-in customiser socket for future feature enhancement
- Dimensions 260 H x 200 D x 215 W mm
- Weight 2 Kg
- Cashbox capacity 0.9 litres, (c.600 coins, 24.5 x 1.83 mm)
- High security metal clad version available
- UK Customer Helpline 0870 601 0024