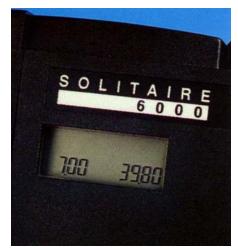

### **Cash Records**

Insert and turn the owner key and the Solitaire 6000 automatically displays the current cashbox contents and then the total cash takings.

The cashbox current total resets on opening the cashbox.

The accumulated total is held in non-volatile memory.

PO Box 105, Ashtead, Surrey KT21 1AQ England Web www.solitairepayphones.com

Tel. +44 1372 270111 Fax +44 1372 271143