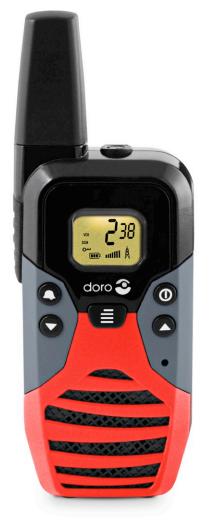

## wt87

## long range walkie talkie

oo range of up to 10 km

voice activation (VOX)

over 300 channel combinations

Carry on conversations within a range of up to 10 km without paying license or subscriber fees. With over 300 channel/ sub channel combinations, wt87 offers plenty of privacy.

## wt87

Colour: black / red

| General               |    | LCD display                  | •                 |
|-----------------------|----|------------------------------|-------------------|
| Channels              | 8  | Backlit display              | •                 |
| Subcodes              | 38 | Auto power save              | •                 |
| Channel memory        | •  | Low battery indicator        | •                 |
| Channel lock          | •  | Headset outlet               | •                 |
| Automatic squelch     | •  | Belt clip                    | •                 |
| Calling tones         | 5  | Battery type                 | Rechargeable NiMH |
| Monitor mode          | •  | Battery included             | •                 |
| VOX settings          | 3  | Charging pod included        | •                 |
| Roger beep            | •  | Headsets included            | 2                 |
| Range (km)*           | 10 | Weight/unit (g)              | 105               |
| Auto channel scan     | •  | Stand-by time                | 35h               |
| Dual channel monitor  | •  | Talk time                    | 120 min           |
| Volume control levels | 8  | Size (including antenna, cm) | 12 x 4,6          |
| Key tone              | •  |                              |                   |