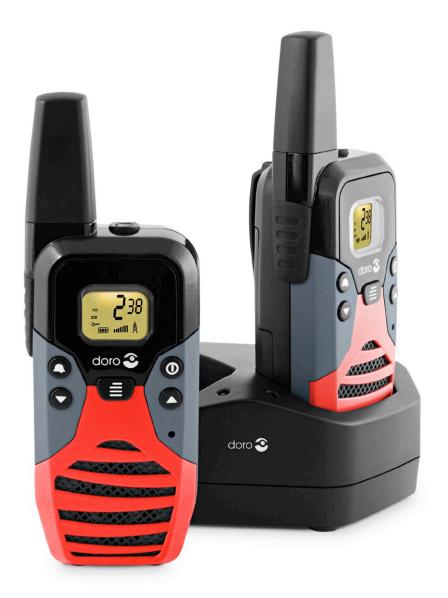

## wt87

## long range walkie talkie

oo range of up to 10 km

voice activation (VOX)

over 300 channel combinations

Carry on conversations within a range of up to 10 km without paying license or subscriber fees. With over 300 channel/ sub channel combinations, wt87 offers plenty of privacy.

## wt87

Colour: black / red

| General               |    | LCD display                  | •                 |
|-----------------------|----|------------------------------|-------------------|
| Channels              | 8  | Backlit display              | •                 |
| Subcodes              | 38 | Auto power save              | •                 |
| Channel memory        | •  | Low battery indicator        | •                 |
| Channel lock          | •  | Headset outlet               | •                 |
| Automatic squelch     | •  | Belt clip                    | •                 |
| Calling tones         | 5  | Battery type                 | Rechargeable NiMH |
| Monitor mode          | •  | Battery included             | •                 |
| VOX settings          | 3  | Charging pod included        | •                 |
| Roger beep            | •  | Headsets included            | 2                 |
| Range (km)*           | 10 | Weight/unit (g)              | 105               |
| Auto channel scan     | •  | Stand-by time                | 35h               |
| Dual channel monitor  | •  | Talk time                    | 120 min           |
| Volume control levels | 8  | Size (including antenna, cm) | 12 x 4,6          |
| Key tone              | •  |                              |                   |