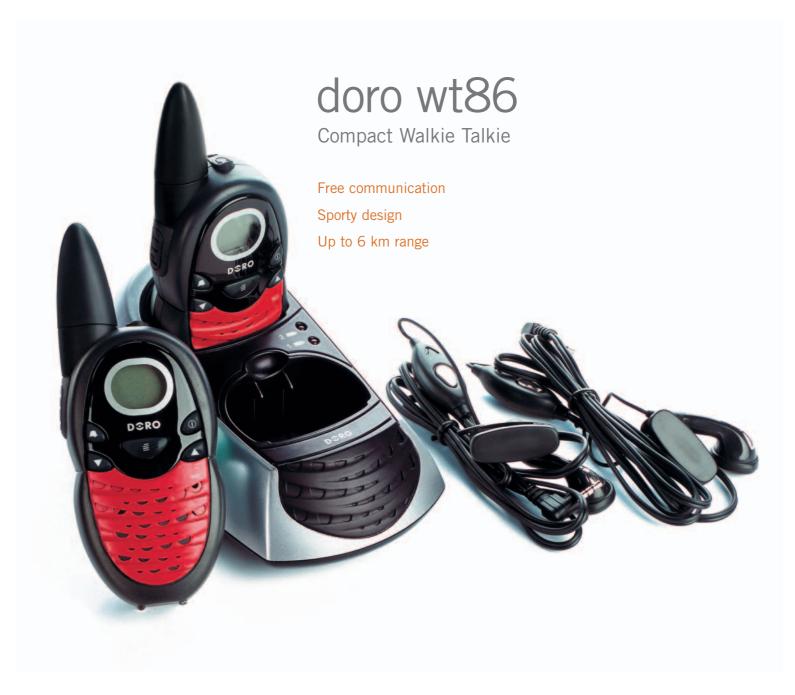

## doro wt86

Compact Walkie Talkie

Colour: red/black/silver, titanium/black

| Channels                     | 3                 |
|------------------------------|-------------------|
| Subcodes                     | 38                |
| Channel memory               |                   |
| Channel lock                 | •                 |
| Automatic squelch            |                   |
| Calling tones                | Ę                 |
| Monitor mode                 |                   |
| VOX settings                 | 3                 |
| Roger beep                   |                   |
| Range (km)*                  | 6                 |
| Auto channel scan            |                   |
| Dual channel monitor         | •                 |
| Volume control levels        | 3                 |
| Key tone                     | •                 |
| LCD display                  |                   |
| Backlit display              | •                 |
| Auto power save              | •                 |
| Low battery indicator        | •                 |
| Headset outlet               |                   |
| Belt clip                    | •                 |
| Battery type                 | Rechargeable NiMH |
| Battery included             | •                 |
| Charging pod included        |                   |
| Headsets included            | 2                 |
| Weight/unit (g)              | 105               |
| Size (including antenna, cm) | 12 x 4,6          |