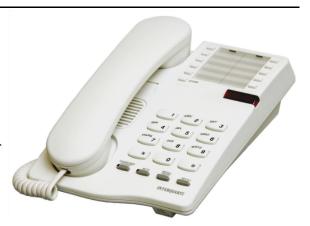

## Gemini Speakerphone— 9333 WHITE

## **Key Features**

- BT & RJ45 line cords
- RJ11 headset port with volume control
- Triple standard message waiting (high voltage, reverse polarity & voltage drop)
  Full handsfree operation
  10 non volatile memories

- Locking mute button with LED indicator
- Wall mountable no additional bracket required Hearing aid compatible

| DIMENSIONS                   |                 |  |
|------------------------------|-----------------|--|
| Individual telephone         |                 |  |
| Length, width, height        | 20 x 16 x 8 cm  |  |
| Individual telephone (boxed) |                 |  |
| Length, width, height        | 26 x 24 x 8 cm  |  |
| Weight                       | 1kg             |  |
| Outer carton of 10           |                 |  |
| Length, width, height        | 41 x 27 x 51 cm |  |
| Weight                       | 11kg            |  |

Double injected dial keys Gold-plated electrical contacts High impact plastic casing Non-slip rubber feet

| MODEL NUMBER |         |
|--------------|---------|
| WHITE        | 9333L05 |