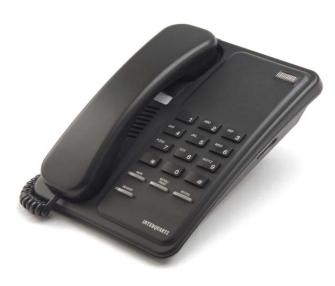

## Enterprise Basic- 98390

## **Key Features**

- Triple standard message waiting (high voltage, reverse polarity & voltage drop)
- Headset port
- Supplied with both BT & RJ45 line cords
- Ringer indicator light
- Ringer volume adjust
- Locking mute button with LED indicator
- Last number redial
- Recall button
- Hearing aid compatible
- Wall mountable no additional bracket required
- ELR/TBR switchable

The Enterprise Basic is the most popular telephone in the Interquartz range and is a best seller in a very competitive marketplace. Just as with any other Interquartz telephone, the Enterprise Basic is rugged and reliable, representing great value for money.