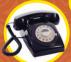

## 1970's Retro Telephone

PTX1970 RED

> PTX1970 IVORY

PTX1970 BLACK

Introducing the

PTX\_1970

Manufactured to a high standard, the 1970's Rotary Dial Telephone looks just like the design classics of the past, but under the hood are modern electronics, ensuring your phone will work on any current telephone network.