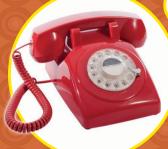

## 1970's Retro Telephone

PTX1970 RED

> PTX1970 IVORY

PTX1970 BLACK

Introducing the

PTX\_1970

Manufactured to a high standard, the 1970's Rotary Dial Telephone looks just like the design classics of the past, but under the hood are modern electronics, ensuring your phone will work on any current telephone network.